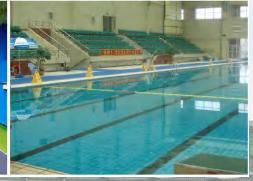

Shenyang Jianzhu University

#### **Arrival Day**

#### Jan 1st, Wednesday

- Arrive at SJZU hotel
- Settle in the International

**Accommodation Building** 

Add: No. 25, Hunnan Middle Road,

**Hunnan District, Shenyang** 











#### Welcome Dinner

Welcome Dinner (Warm up introduction)



Daily Meals





## **Campus View**







### Campus Facilities





















### Chinese Language Study

#### 藩陽建築大學

















# Chinese Culture Study









### **Chinese Culture Study**

#### 藩伪建築大學











## Optional activity







### City Tour

### 潘陽建華大學











SHENYANG JIANZHU UNIVERSITY. SHENYANG JIANZHU UNIVERSITY. SHENYANG JIANZHU UNIVERSITY. SHENYANG JIANZ

# Welcome to Shenyang!