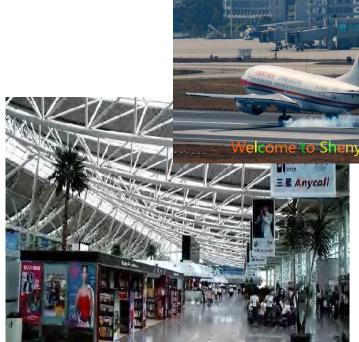

Shenyang Jianzhu University

#### **Arrival Day**

#### Jan 1st, Wednesday

- Arrive at SJZU hotel
- Settle in the International

**Accommodation Building** 

Add: No. 25, Hunnan Middle Road,

**Hunnan District, Shenyang** 











#### Welcome Dinner

Welcome Dinner (Warm up introduction)



Daily Meals





## **Campus View**







### Campus Facilities





















### Chinese Language Study

#### 藩陽建築大學

















# Chinese Culture Study









### **Chinese Culture Study**

#### 藩伪建築大學











## Optional activity







### City Tour

### 潘陽建華大學











SHENYANG JIANZHU UNIVERSITY. SHENYANG JIANZHU UNIVERSITY. SHENYANG JIANZHU UNIVERSITY. SHENYANG JIANZ

# Welcome to Shenyang!