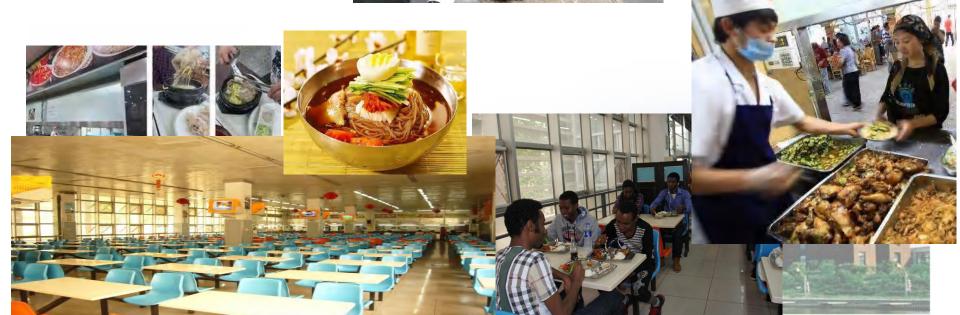

Shenyang Jianzhu University

#### **Arrival Day**

#### Jan 1st, Wednesday

- Arrive at SJZU hotel
- Settle in the International

**Accommodation Building** 

Add: No. 25, Hunnan Middle Road,

**Hunnan District, Shenyang** 











#### Welcome Dinner

Welcome Dinner (Warm up introduction)



Daily Meals





## **Campus View**







### Campus Facilities





















### Chinese Language Study

#### 藩陽建築大學

















# Chinese Culture Study









### **Chinese Culture Study**

#### 藩伪建築大學











## Optional activity







### City Tour

### 潘陽建華大學











SHENYANG JIANZHU UNIVERSITY. SHENYANG JIANZHU UNIVERSITY. SHENYANG JIANZHU UNIVERSITY. SHENYANG JIANZ

# Welcome to Shenyang!