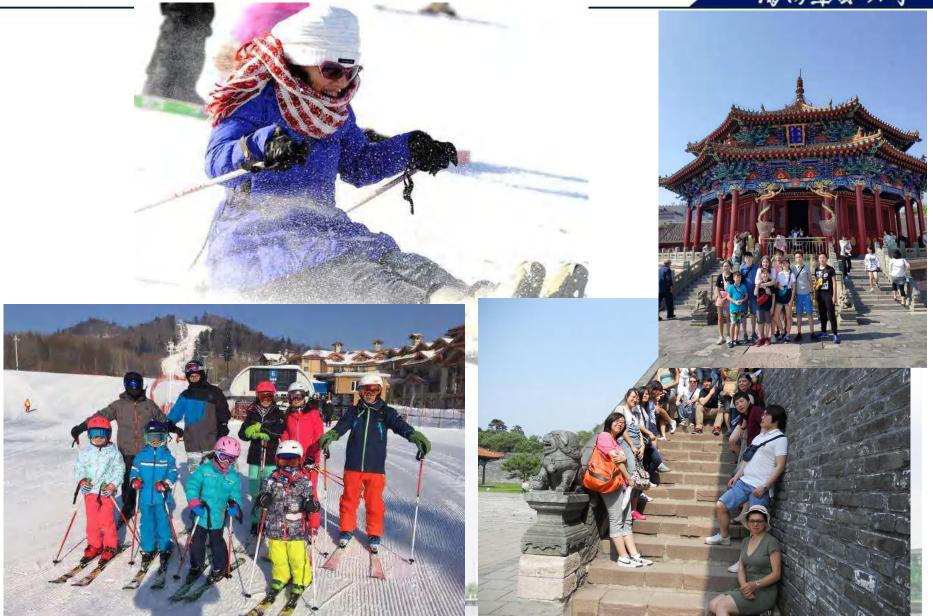

Shenyang Jianzhu University

#### **Arrival Day**

#### Jan 1st, Wednesday

- Arrive at SJZU hotel
- Settle in the International

**Accommodation Building** 

Add: No. 25, Hunnan Middle Road,

**Hunnan District, Shenyang** 











#### Welcome Dinner

Welcome Dinner (Warm up introduction)



Daily Meals





## **Campus View**







### Campus Facilities





















### Chinese Language Study

#### 藩陽建築大學

















# Chinese Culture Study









### **Chinese Culture Study**

#### 藩伪建築大學











## Optional activity







### City Tour

### 潘陽建華大學











SHENYANG JIANZHU UNIVERSITY. SHENYANG JIANZHU UNIVERSITY. SHENYANG JIANZHU UNIVERSITY. SHENYANG JIANZ

# Welcome to Shenyang!