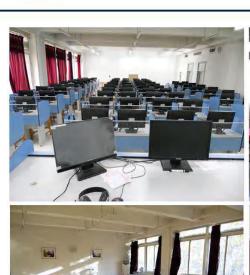

Shenyang Jianzhu University

#### **Arrival Day**

#### Jan 1st, Wednesday

- Arrive at SJZU hotel
- Settle in the International

**Accommodation Building** 

Add: No. 25, Hunnan Middle Road,

**Hunnan District, Shenyang** 











#### Welcome Dinner

Welcome Dinner (Warm up introduction)



Daily Meals





## **Campus View**







### Campus Facilities





















### Chinese Language Study

#### 藩陽建築大學

















# Chinese Culture Study









### **Chinese Culture Study**

#### 藩伪建築大學











## Optional activity







### City Tour

### 潘陽建華大學











SHENYANG JIANZHU UNIVERSITY. SHENYANG JIANZHU UNIVERSITY. SHENYANG JIANZHU UNIVERSITY. SHENYANG JIANZ

# Welcome to Shenyang!