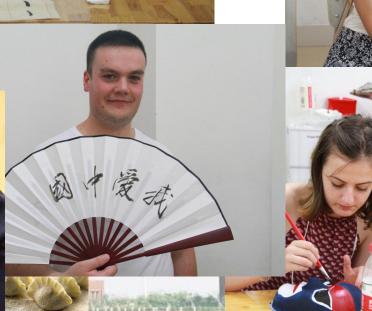

Shenyang Jianzhu University

#### **Arrival Day**

#### Jan 1st, Wednesday

- Arrive at SJZU hotel
- Settle in the International

**Accommodation Building** 

Add: No. 25, Hunnan Middle Road,

**Hunnan District, Shenyang** 











#### Welcome Dinner

Welcome Dinner (Warm up introduction)



Daily Meals





## **Campus View**







### Campus Facilities





















### Chinese Language Study

#### 藩陽建築大學

















# Chinese Culture Study









### **Chinese Culture Study**

#### 藩伪建築大學











## Optional activity







### City Tour

### 潘陽建華大學











SHENYANG JIANZHU UNIVERSITY. SHENYANG JIANZHU UNIVERSITY. SHENYANG JIANZHU UNIVERSITY. SHENYANG JIANZ

# Welcome to Shenyang!